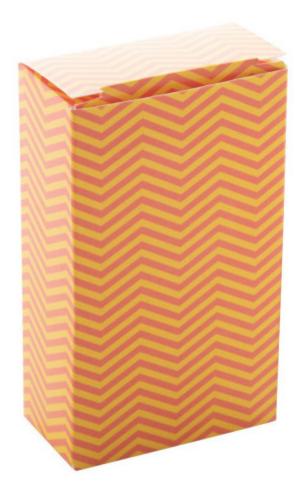

# **CREABOX PB-124 CUSTOM BOX**

### **Basic informations**

Material 1: Paper

Material 1 weight: 300 g/m2

Size: 51×85×26 mm

Box type: Reverse tuck end box

Color: White

## Specification

Custom made, full colour printed paperboard box. MOQ: 50 pcs. If the custom box is purchased without the matching product, it will be delivered flat-packed (requiring assembly). Available for the following item(s): AP791020.